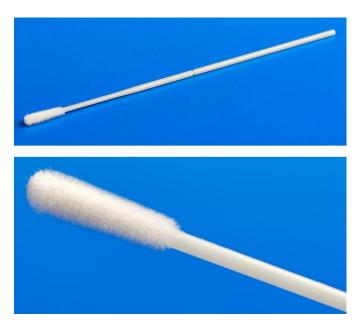

### **Product Description**

93050 is a Flocked Sampling Swab used for cell & virus specimen collection, and it has been designed for Laryngopharyngeal clinical diagnostics. It utilizes state of the art "spray on technology" that the flocking process by means of an electro-static charge perpendicularly attaches millions of nylon microfibers on the medical grade handle tip. The flocked swab is ideal for collecting large amount of cells and rapid elution of the specimens that instantly releases the cells into the transport medium. It has been well recognized and adopted by the diagnostic test kit manufacturers who produce reagents in molecular genetics, forensics and clinical laboratories sectors.

### **Product Specifications**

| Item No.                 | Dimension of flocked tip |           |        | Dimension of ABS handle               |                   |            |              |
|--------------------------|--------------------------|-----------|--------|---------------------------------------|-------------------|------------|--------------|
|                          | Width                    | Thickness | Length | Diameter <u>1</u>                     | Diameter <u>2</u> | Breakpoint | Total length |
| 93050                    | 3±0.5mm                  | 3±0.5mm   | 16±3mm | 2.5 mm                                | Taper to 2.0      | 78.92±3mm  | 152±15mm     |
| Packaging                |                          |           |        | 100pcs/bag, 50 bags/ctn, 5000 pcs/ctn |                   |            |              |
| Sterilization method     |                          |           |        | Ethylene oxide sterilization          |                   |            |              |
| Ethylene oxide residue   |                          |           |        | ≤10µg/g                               |                   |            |              |
| Best storage conditions  |                          |           |        | 4℃— 30℃                               |                   |            |              |
| Quality guarantee period |                          |           |        | 3 years                               |                   |            |              |